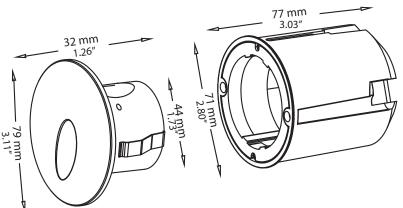

## Haydn

| 45°, Round, Recessed, Stainless Steel |                                  |
|---------------------------------------|----------------------------------|
| Lumens:                               | 40 lumens                        |
| Wattage:                              | 1.3 Watts                        |
| Color Temp:                           | 3000K (Warm White)               |
| Lens:                                 | Flat .75" Tempered Glass         |
| Dimensions:                           | 3.5" x 3.5", Body: 1.75" x 1.75" |
| Wire:                                 | 12" UL Listed 18/2 Lead Wire     |
| Weight:                               | 0.5 lb                           |
| Includes:                             | ABS Sleeve w/Anchor Bolts        |
| IP Rating:                            | IP65                             |
| Power:                                | 12V                              |