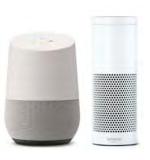

Use the App to pair your Illumicare smart home products with Amazon Alexa or Google Assistant and control your home & yard by voice command.

Also suitable for indoor use.

Scan the QR codes to download the free IllumiSmart App & to learn more about Illumicare Smart Home products.

Connect your devices and start managing your lighting & home electronics today - it's that easy!

Download APP

Learn more about Illumicare Smart Home products on our YOUTUBE CHANNEL.

Works with Amazon Echo and Google Home