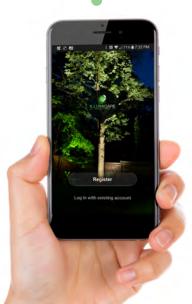

Instantly convert one outlet into three smart sockets! Control all 3 receptacles individually or group them for unified control with a single tap.

Easy to use & install - just download the IllumiSmart App, connect your devices and easily control your lighting and other systems right from your smart phone.

Use the App to pair your Illumicare smart home products with Amazon Alexa or Google Assistant and control your home & yard by voice command.

Also suitable for indoor use.

Scan the QR codes to download the free IllumiSmart App & to learn more about Illumicare Smart Home products.