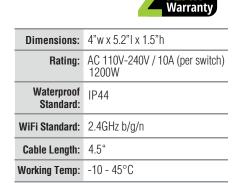

Works with a 2.4GHz Wifi network without the need for a separate hub.

Set automatic daily timers and create on/off schedules for each device based on your daily schedule and preferences.

Made for outdoors, featuring an IP44 water resistant housing, ideal for use on decks, patios and in gardens to control lighting, fountains, pumps, outdoor audio and more.