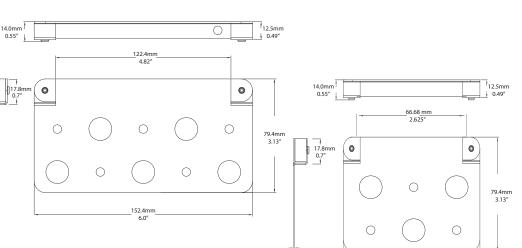

Retrofit-Bracket

Cliff Mount

| Construction/<br>Finish | Solid Cast Brass / Weathered Red Brass                             |
|-------------------------|--------------------------------------------------------------------|
| Dimensions              | 6.00" x 3.13" x 0.55" (Cliff)<br>3.5" x 3.13" x 0.55" (Cliff Mini) |
| Output                  | 206 Lumens (Cliff)<br>105 Lumens (Cliff Mini)                      |
| Wattage                 | 2.5 W (Cliff)<br>1.5W (Cliff Mini)                                 |
| Mount                   | Flat Stainless Steel Bracket                                       |
| Lens                    | 1/8" Flat Tempered Glass                                           |
| Wire                    | 96" 18/2 UL-Rated Wire                                             |
| Weight                  | 0.66 lbs (Cliff) 0.48 lbs (Cliff Mini)                             |
| Voltage                 | 12-15VAC/DC                                                        |
| Rating                  | IP65                                                               |
| Color Temp              | 2700K, 3000K                                                       |