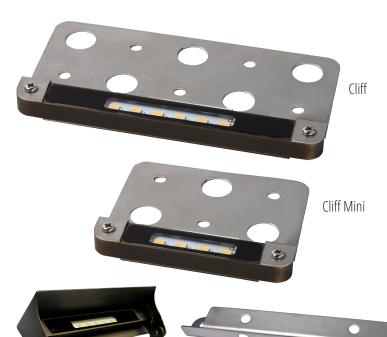

## **CLIFF & CLIFF MINI**

Solid Brass Integrated LED Coping Luminaires

Cliff and Cliff Mini, Illumicare's integrated LED coping luminaires are constructed of solid cast brass and provide wide, soft, glare-free ambient lighting for hardscape elements in your outdoor living spaces.

When designing the perfect hardscape oasis, Cliff and Cliff Mini offer wide, even lighting that creates ambiance, yet provides enough illumination for safe passage through the landscape. By clearly marking stairs, railings, edges, and retaining walls, these solid brass, integrated LED coping lights are perfect for illuminating hardscapes and structures with casual, safety lighting.

## **Luminaire Mounting**

Cliff and Cliff Mini are mounted horizontally between surfaces using the flat stainless steel mounting bracket. The bracket can be inserted in existing structures or added to newly poured hardscape compounds. The luminaires can be unfastened from the mounting bracket by the two set-screws for easy maintenance or replacement.