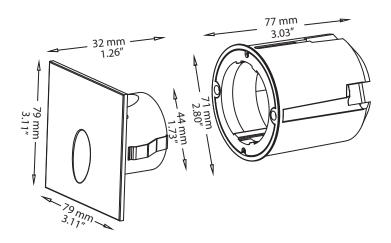

## SYMPHONY ~ Vivaldi Hardscape Integrated LED Luminaires

Vivaldi is a 45° directional, recessed, integrated LED luminaire which casts a subtle warm white light. This small square fixture features a stainless steel finish.

Vivaldi LEDs have a minimum illumination of 1 meter (3 feet) and include an ABS sleeve with anchor bolts to assist in installation and anchoring of the luminaire body.

These durable and versatile luminaires can be used to illuminate borders, low walls, steps, sunken seating areas, or pathways along hardscape walls.

## Vivaldi

| 45°, Square, Recessed, Stainless Steel |                                  |
|----------------------------------------|----------------------------------|
| Lumens                                 | 40 lumens                        |
| Wattage                                | 1.3 Watts                        |
| Color Temp                             | 3000K (Warm White)               |
| Lens                                   | Flat .75" Tempered Glass         |
| Dimensions                             | 3.5" x 3.5", Body: 1.75" x 1.75" |
| Wire                                   | 12" UL Listed 18/2 Lead Wire     |
| Weight                                 | 0.5 lb                           |
| Includes                               | ABS Sleeve w/Anchor Bolts        |
| IP Rating                              | IP65                             |
| Power                                  | 12V                              |