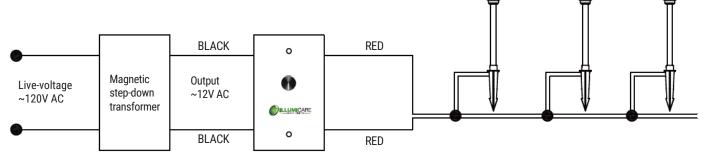

The Illumicare LED Dimmer provides 12 VAC dimming for up to 8A (96 Watts @12VAC). The dimmer may be mounted next to the 12 VAC transformer or anywhere inline. It is compatible with all Illumicare dimmable LED lamps and fixtures.

Note: All 12V LED devices will dim differently. The trim pot switch will need to be adjusted for wattage loads and or 12V dimmable LED products. This LED dimmer is made for 12VAC Transformers only. Do not exceed 96 WATTS on the field load.