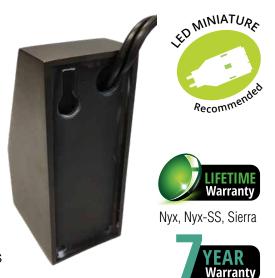

#### **Sleek and Compact**

Measuring just 1.8" x 2.5", this compact luminaire offers a 30 degree shroud for effortless mounting under post caps or other small profile deck and hardscape features. The updated design includes a recessed back and key hole slot for a flush mount and easy installation. 8 feet of UL listed wire also included.