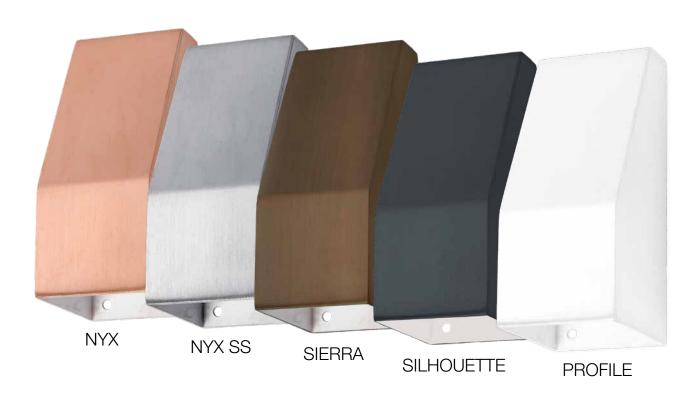

### **AVAILABLE IN 5 FINISHES!**

| Available Construction/Finishes |                                          |  |  |
|---------------------------------|------------------------------------------|--|--|
| NYX                             | Heavy Gauge Copper                       |  |  |
| NYX-SS                          | 316 Marine Grade Cast Stainless Steel    |  |  |
| SIERRA                          | Solid Cast Red Brass                     |  |  |
| SILHOUETTE                      | Black Powder Coated Cast Stainless Steel |  |  |
| PROFILE                         | White Powder Coated Cast Stainless Steel |  |  |