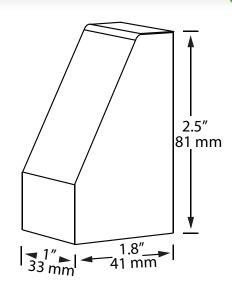

#### **Specifications**

| Dimensions                                                                                                                                            | Weight          | Recommended Lamp    | Wattage                                           |
|-------------------------------------------------------------------------------------------------------------------------------------------------------|-----------------|---------------------|---------------------------------------------------|
| 1.8" x 2.5"                                                                                                                                           | < 1lb           | LED 19 mm T5 Wedge* | Maximum 20W                                       |
| Construction                                                                                                                                          | Socket          | Voltage             | Includes                                          |
| Heavy gauge copper (Nyx), Marine grade<br>SS (Nyx-SS), Solid cast, red brass (Sierra),<br>Powder coated cast stainless steel (Profile,<br>Silhouette) | T5 Wedge Socket | 12V                 | 8 feet UL listed lead wire<br>*Lamp not included. |

#### **Sleek and Compact**

Measuring just 1.8" x 2.5", this compact luminaire offers a 30 degree shroud for effortless mounting under post caps or other small profile deck and hardscape features. The updated design includes a recessed back and key hole slot for a flush mount and easy installation. 8 feet of UL listed wire also included.