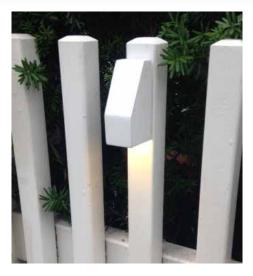

### The perfect fixture for every application

A dimunitive niche luminaire designed for mounting on posts, decks, railings and fences, or where a smaller but generous beamspread is required. With five quality finishes to choose from, this versatile fixture is an ideal choice for traverse lighting and illuminating patio and deck entry points, pool enclosures, small planter beds, pathways or around hardscape borders.

### **Typical Applications**

- Patio & deck entry points
- Pergolas & other structures
- Pool enclosures

- Fences
- Hardscape borders

Profile, Silhouette