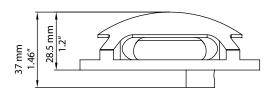

Fixture is **dimmable** and includes a small wire hole for minimally invasive installation.

| Construction | Solid brass or 316 Marine<br>Grade Stainless Steel |
|--------------|----------------------------------------------------|
| Dimensions   | 3.48" diameter                                     |
| LED Chip     | CREE COB                                           |
| Wattage      | Maximum 0.9W                                       |
| Lumen Output | 85 Lumens                                          |
| Color Temp   | 3000K                                              |
| Rating       | IP65                                               |
| Voltage      | 9-15V AC/DC                                        |
| Includes     | SJOW/ 5ft 18AWG Rubber<br>Cable                    |