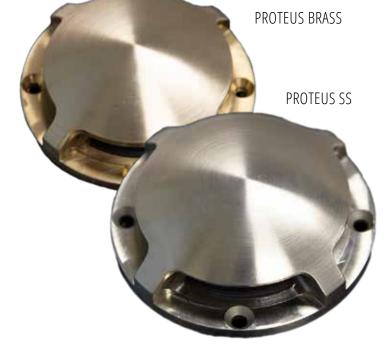

## Compact, Surface Mount Dock Light

Offered in 316 marine grade stainless steel or solid brass, this compact dock light with integrated LEDs provides 360 degrees of warm white light. With an IP65 rating, Proteus is perfect for applications around water such as docks and pool decks.