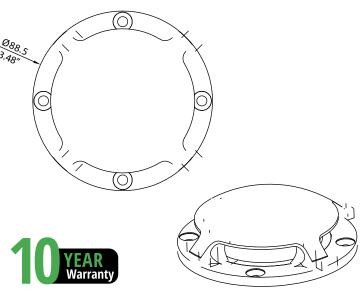

Fixture is **dimmable** and includes a small wire hole for minimally invasive installation.

| Construction | Solid brass or 316 Marine<br>Grade Stainless Steel |
|--------------|----------------------------------------------------|
| Dimensions   | 3.48" diameter                                     |
| LED Chip     | CREE COB                                           |
| Wattage      | Maximum 0.9W                                       |
| Lumen Output | 85 Lumens                                          |
| Color Temp   | 3000K                                              |
| Rating       | IP65                                               |
| Voltage      | 9-15V AC/DC                                        |
| Includes     | SJOW/ 5ft 18AWG Rubber<br>Cable                    |