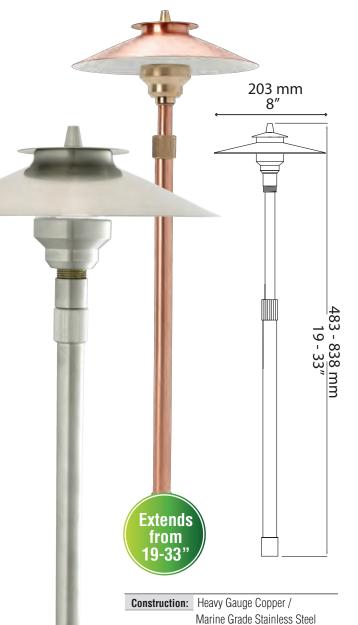

- As your plant material grows, Adonis' telescopic stem allows you to adjust the height by 14" (from 19-33") with no additional tools required.
- Quickly increase or decrease the height of the lamp basket by threading the brass bushing up or down to control the light output and beamspread pattern.

\*Lamp not included

**Dimensions**: 8" x 19-33"

Weight: 3.00 lb

Includes: 9" Brass Stake

Voltage: 12V

Lamp: LED 19mm G4 Bipin\*
Wattage: Maximum 20 Watts
Lens: 1/8" Tempered Glass
Socket: Ceramic MR16 Socket
Wire: 6' UL-Listed Lead Wire