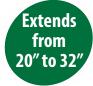

## Specifications

| Specifications  |                               |  |
|-----------------|-------------------------------|--|
| Extendable Stem |                               |  |
| Construction:   | : Solid Cast Brass            |  |
| Dimensions:     | 20 - 32" x 6.69"              |  |
| Finish:         | Weathered Red Brass           |  |
| Weight:         | 2.35 lbs                      |  |
| Wire:           | 36" 18/2 UL Rated Lead Wire   |  |
| Socket:         | Beryllium Copper, Pre-Greased |  |
| Lamp:           | LED G4 Bipin*                 |  |
| Wattage:        | Maximum 20 Watts              |  |
| Lens:           | Clear Tempered Glass          |  |
| Voltage:        | 12V                           |  |
| Includes:       | 7" Brass Stake                |  |