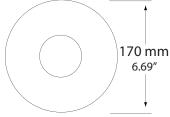

## Specifications

| Specifications  |                               |  |
|-----------------|-------------------------------|--|
| Extendable Stem |                               |  |
| Construction:   | : Solid Cast Brass            |  |
| Dimensions:     | 20 - 32" x 6.69"              |  |
| Finish:         | Weathered Red Brass           |  |
| Weight:         | 2.35 lbs                      |  |
| Wire:           | 36" 18/2 UL Rated Lead Wire   |  |
| Socket:         | Beryllium Copper, Pre-Greased |  |
| Lamp:           | LED G4 Bipin*                 |  |
| Wattage:        | Maximum 20 Watts              |  |
| Lens:           | Clear Tempered Glass          |  |
| Voltage:        | 12V                           |  |
| Includes:       | 7" Brass Stake                |  |