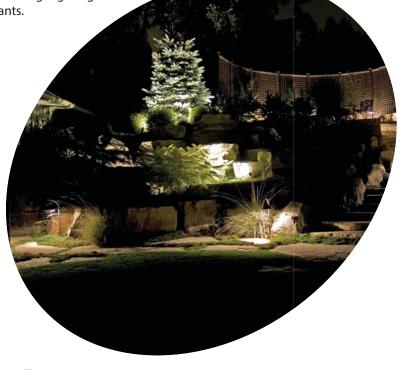

## **Extendable Solid Brass Path & Area Fixtures**

Herb, Illumicare's extendable brass path and area light, adds safety and functionality to any outdoor living space.

With an extendable brass stem, Herb offers a wide area light to help accent walkways, plant beds, path borders and even stairs. His clear glass lens protects the lamp and socket from water, moisture and debris.

By allowing for numerous beam spreads, Herb's adjustable settings give maximum design flexibility when choosing the perfect area and path light to grow with your design.

Herb is especially helpful in lighting changes in elevation, such as steps and deck edges, as well as highlighting plant beds, shrubs and flowering plants.