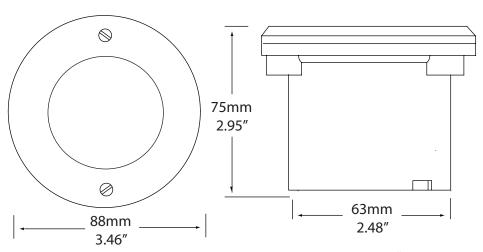

This luminaire has a 3mm (1/8") thick tempered recessed glass lens which stops water pooling and depositing dirt on the bulb.

| OKION              |                                  |
|--------------------|----------------------------------|
| Construction:      | 316 Marine Grade Stainless Steel |
| Dimensions:        | 2.95" x 3.46"                    |
| Lamp:              | LED MR16*                        |
| Wattage:           | Maximum 10 Watts                 |
| Lens:              | 1/8" Flat Tempered Glass         |
| Socket:            | Ceramic MR16 Socket              |
| Wire:              | 36" UL Listed Lead Wire          |
| Weight:            | 2.35 lbs                         |
| Includes:          | PVC Installation Sleeve          |
| Voltage:           |                                  |
| *Lamp not included |                                  |