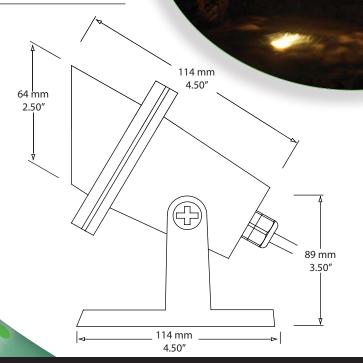

## **Specifications**

| Construction: | Solid Cast Brass              |
|---------------|-------------------------------|
| Dimensions:   | 3.50 x 4.50"                  |
| Finish:       | Weathered Red Brass           |
| Weight:       | 3.0 lbs                       |
| Wire:         | 20' 18/2 UL Rated Lead Wire   |
| Socket:       | Beryllium Copper, Pre-Greased |
| Lamp:         | LED MR16*                     |
| Wattage:      | Maximum 20 Watts              |
| Lens:         | Clear Tempered Glass          |
| Voltage:      | 12V                           |