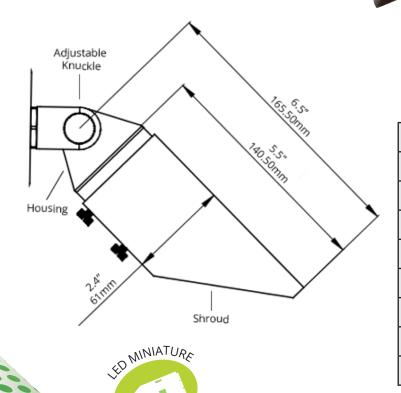

## Sleek, Adjustable Surface Mount Down Light

Offered in solid brass with a weathered red brass finish, this sleek down light has an adjustable shroud making it ideal for lighting large or focused activity areas on patios, arbors, pools and paths. Laurel can be mounted high on trellises, eaves, gazebos, and mature trees.

Designed without a lens to prevent condensation or water build up, Laurel can be paired well with our honeycomb louvre.

MR16 Recomme

| Honeycomb<br>louvre                        |
|--------------------------------------------|
| Solid brass                                |
| Weathered Red Brass                        |
| Surface (Mounting bracket sold separately) |
| 2.375" diameter x 6.5" h                   |
| Maximum 20W                                |
| LED MR 16 (Lamp not included)              |
| 9-15V AC/DC                                |
| 3' SPT-2/W 2 x 18 AWG Cable                |
| Pairs with Illumicare's honeycomb louvre   |
|                                            |