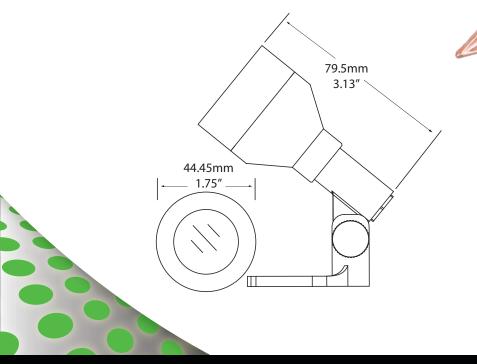

| Construction:                       | Machined 8mm Copper      |
|-------------------------------------|--------------------------|
| or 316 Marine Grade Stainless Steel |                          |
| Dimensions:                         | 3.13" x 1.75"            |
| Lamp:                               | LED MR11*                |
| Wattage:                            | Maximum 20 Watts         |
| Lens:                               | 1/8" Flat Tempered Glass |
| Socket:                             | Ceramic MR11 Socket      |
| Wire:                               | 8' 18/2 UL-Listed Wire   |
| Weight:                             | 1.00 lb                  |
| Includes:                           | 7" Brass Stake           |
| Voltage:                            | 12V                      |
| *Lamp not included                  |                          |