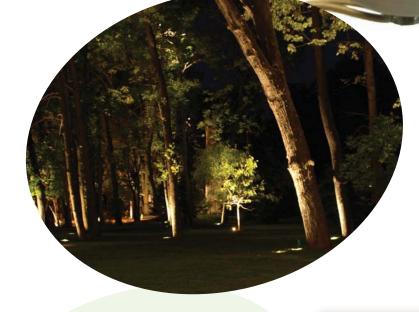

## **Solid Brass Inground Fixture**

Sandy, our weathered brass well light, is designed to be buried in the ground and direct light upward into trees, grasses, and shrubs while hiding the light source.

Hiding our inground fixtures throughout your design will create the right effect without revealing the light source. Where stake mounted lights can create lighting hotspots - drawing the eye directly to the light source, Sandy won't detract attention from the beauty of your overall design.

To reduce potential fixture damage from lawnmowers, and other landscape tools, Sandy can be installed flush with the lawn, landscaped or hardscaped surface.

Sandy is especially effective in accenting the shapes of slim trees and tall grasses.