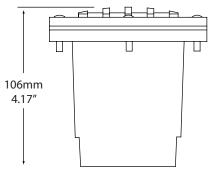

## Voltage: 12V

Construction: Solid Cast Brass Weight: 2.50 lbs Finish: Weathered Red Brass Lens Cover: Louvered or Unlouvered Wire: 36" 18/2 UL Wire Factory Connected Wire Socket: Beryllium Copper, MR16 GU5.3 socket pre-greased Wattage: Maximum 20 Watts Lens: Clear Convex Tempered Glass Lamp Not Included