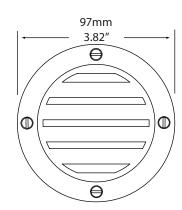

## Voltage: 12V

Construction: Solid Cast Brass Weight: 2.50 lbs Finish: Weathered Red Brass Lens Cover: Louvered or Unlouvered Wire: 36" 18/2 UL Wire Factory Connected Wire Socket: Beryllium Copper, MR16 GU5.3 socket pre-greased Wattage: Maximum 20 Watts Lens: Clear Convex Tempered Glass Lamp Not Included