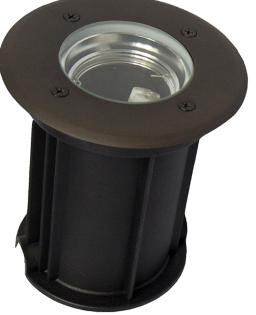

## CLAY In-ground Light

## Solid Cast Brass In-ground Light

Clay is designed with a weather aged brass trim ring and flush tempered glass lens. Structured with a 316 marine grade stainless steel composite body for enhanced stability in loose soil or frost cycles. Clay's aluminum gimbal ring for angle adjustments allows you to direct the light while keeping the fixture flush with the ground- making this fixture ideal for grazing trees or walls.

Hiding our inground fixtures throughout your design will create the right effect without revealing the light source. Where stake mounted lights can create lighting hotspots - drawing the eye directly to the light source, Clay won't detract attention from the beauty of your overall design.

To reduce potential fixture damage from lawnmowers, and other landscape tools, Clay can be installed flush with the lawn, landscaped or hardscaped surface.

MR16 Recomme