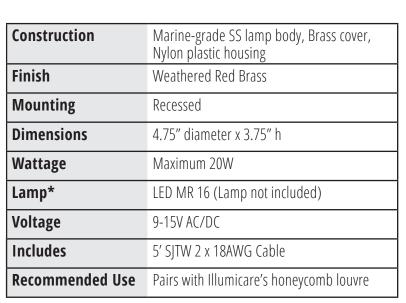

## CLAY In-ground Light

## Solid Cast Brass In-ground Light

Clay is designed with a weather aged brass trim ring and flush tempered glass lens. Structured with a 316 marine grade stainless steel composite body for enhanced stability in loose soil or frost cycles. Clay's aluminum gimbal ring for angle adjustments allows you to direct the light while keeping the fixture flush with the ground- making this fixture ideal for grazing trees or walls.

To reduce potential fixture damage from lawnmowers, and other landscape tools, Clay can be installed flush with the lawn, landscaped or hardscaped surface.

MR16 Recomme