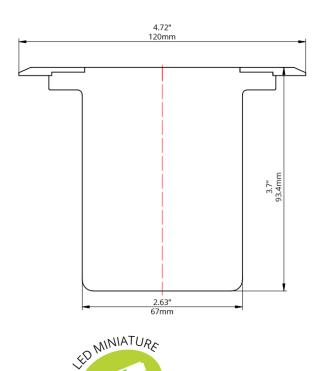

## CLAY In-ground Light

## Solid Cast Brass In-ground Light

Clay is designed with a weather aged brass trim ring and flush tempered glass lens. Structured with a 316 marine grade stainless steel composite body for enhanced stability in loose soil or frost cycles. Clay's aluminum gimbal ring for angle adjustments allows you to direct the light while keeping the fixture flush with the ground- making this fixture ideal for grazing trees or walls.

To reduce potential fixture damage from lawnmowers, and other landscape tools, Clay can be installed flush with the lawn, landscaped or hardscaped surface.

MR16 Recomme