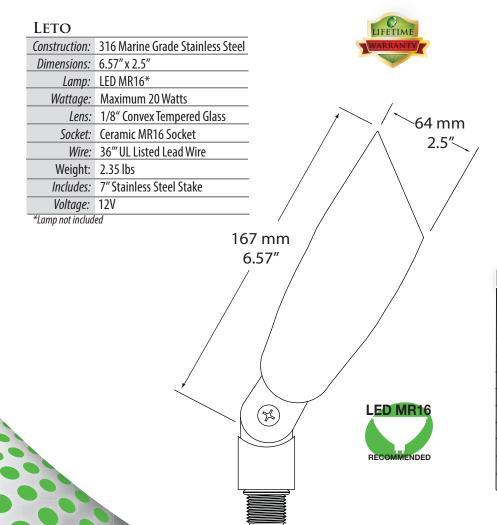

## PRECISION ENGINEERED **SPOT LUMINAIRES**

Our finely machined spot luminaire, Leto, offers a sleek, compact design that adds beauty to any landscape lighting project.

Suited for both commercial and residential projects, this durable fixture is constructed of solidmarine grade stainless steel offering superior strength and reliability. The adjustable shroud can be secured in place easily by twisitng the shroud snuggly on the silicone o-ring gaskets, which also ensures a weather-tight seal against harsh conditions.

Leto's clear convex glass lens offers superior optics while protecting the lamp from moisture and debris.

Positioned close to tree trunks, columns and other structures, Leto can illuminate texture and form. Positioned at a distance, this stainless steel fixture is perfect for adding a dramatic effect to dense foliage.