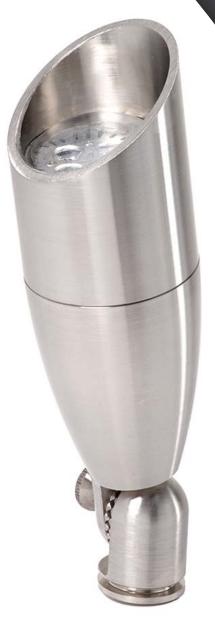

## PRECISION ENGINEERED **SPOT LUMINAIRES**

Our finely machined spot luminaire, Leto, offers a sleek, compact design that adds beauty to any landscape lighting project.

Suited for both commercial and residential projects, this durable fixture is constructed of solidmarine grade stainless steel offering superior strength and reliability. The adjustable shroud can be secured in place easily by twisitng the shroud snuggly on the silicone o-ring gaskets, which also ensures a weather-tight seal against harsh conditions.

Leto's clear convex glass lens offers superior optics while protecting the lamp from moisture and debris.

Positioned close to tree trunks, columns and other structures, Leto can illuminate texture and form. Positioned at a distance, this stainless steel fixture is perfect for adding a dramatic effect to dense foliage.