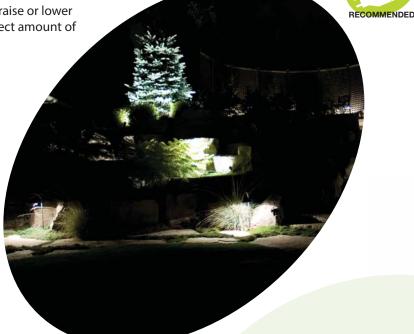

## Solid Brass Path & Area Fixture

Pearl, our rugged semi-spherical domed pathlight, offers a wide shade for glare-free illumination.

Constructed of solid machined brass, this area light is ideal for lighting plant beds featuring low flowers and decorative ground cover. Pearl's frosted polycarbonate lens protects the socket and lamp from water, moisture and debris.

Pearl produces low-level, evenly dispersed, circular patterns, which could also be used to enhance decorative accents in tiered hardscapes or walkways.

Pearl's adjustable stem allows you to raise or lower the lamp socket allowing for the perfect amount of overall illumination.