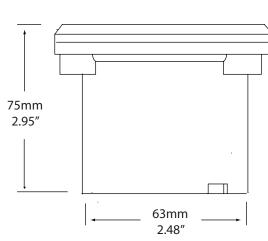

## **DEMETER**

| DEMETER       |                                  |
|---------------|----------------------------------|
| Construction: | 316 Marine Grade Stainless Steel |
| Dimensions:   | 2.95" x 3.46"                    |
| Lamp:         | LED MR16*                        |
| Wattage:      | Maximum 10 Watts                 |
| Lens:         | 1/8" Flat Tempered Glass         |
| Socket:       | Ceramic MR16 Socket              |
| Wire:         | 36" UL Listed Lead Wire          |
| Weight:       | 2.35 lbs                         |
| Includes:     | PVC Installation Sleeve          |
| Voltage:      | 12V                              |
|               |                                  |