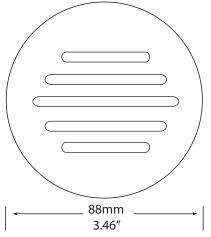

## **Precision Engineered Recessed Luminaires**

Illumicare's Demeter luminaire is designed with an 88mm (3 1/2") low-profile flange and recessed body for flush mounting into concrete, stone, wood or other flush surfaces, providing illumination of steps and low level features. The louvered cover reduces light spillage, providing an excellent glare-free illumination.

## **DEMETER**

| DEMETER       |                                  |
|---------------|----------------------------------|
| Construction: | 316 Marine Grade Stainless Steel |
| Dimensions:   | 2.95" x 3.46"                    |
| Lamp:         | LED MR16*                        |
| Wattage:      | Maximum 10 Watts                 |
| Lens:         | 1/8" Flat Tempered Glass         |
| Socket:       | Ceramic MR16 Socket              |
| Wire:         | 36" UL Listed Lead Wire          |
| Weight:       | 2.35 lbs                         |
| Includes:     | PVC Installation Sleeve          |
| Voltage:      | 12V                              |
|               |                                  |