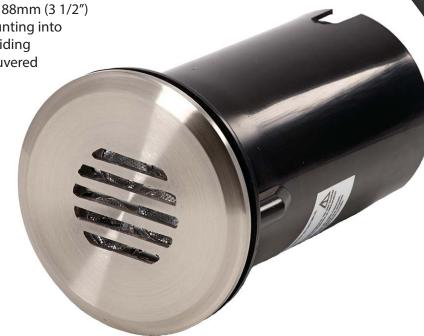

## **Precision Engineered Recessed Luminaires**

Illumicare's Demeter luminaire is designed with an 88mm (3 1/2") low-profile flange and recessed body for flush mounting into concrete, stone, wood or other flush surfaces, providing illumination of steps and low level features. The louvered cover reduces light spillage, providing an excellent glare-free illumination.

This luminaire has a precision engineered, beveled 316 stainlesssteel flange which sits securely in a PVC sleeve. The luminaire may be removed from the PVC sleeve and mounted directly as well.

This luminaire has a 3mm (1/8") thick tempered recessed glass lens, covered by a stainless steel grate, which stops water pooling and depositing dirt on the bulb.