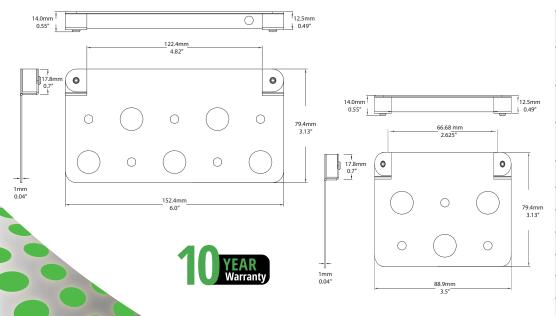

## **Luminaire Mounting**

Phoebe and Phoebe Mini are mounted horizontally between surfaces using the flat stainless steel mounting bracket. The bracket can be inserted in existing structures or added to newly poured hardscape compounds. The luminaires can be unfastened from the mounting bracket by the two set-screws for easy maintenance or replacement.

| Construction | Machined 8mm Copper or<br>316 Marine Grade Stainless Steel           |
|--------------|----------------------------------------------------------------------|
| Dimensions   | 6.00" x 3.13" x 0.55" (Phoebe)<br>3.5" x 3.13" x 0.55" (Phoebe Mini) |
| Output       | 206 Lumens (Phoebe)<br>105 Lumens (Phoebe Mini)                      |
| Wattage      | 2.5 W (Phoebe)<br>1.5W (Phoebe Mini)                                 |
| Mount        | Flat Stainless Steel Bracket                                         |
| Lens         | 1/8" Flat Tempered Glass                                             |
| Wire         | 96" 18/2 UL-Rated Wire                                               |
| Weight       | 0.66 lbs (Phoebe) 0.48 lbs (Phoebe Mini)                             |
| Voltage      | 12V                                                                  |
| Rating       | IP65                                                                 |
| Color Temp   | 3000K                                                                |