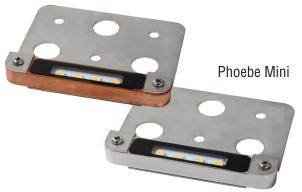

## PHOEBE & PHOEBE MINI

Precision Engineered Integrated LED Coping Luminaires

Phoebe and Phoebe Mini, Illumicare's integrated LED coping luminaires, are offered in two radiant finishes - marine-grade, 316 stainless steel or heavy gauge copper. These precision engineered luminaires provide a wide, soft, glare-free ambient lighting for hardscape

The integrated Samsung LED chips are powered by the same proprietary driver as our flagship MR16 lamps.

Phoebe and Phoebe Mini's flat tempered glass offers just enough light to create a private, comfortable atmosphere for an outdoor patio, built-in spa. or outdoor kitchen, turning your landscape into the perfect place to relax or entertain.