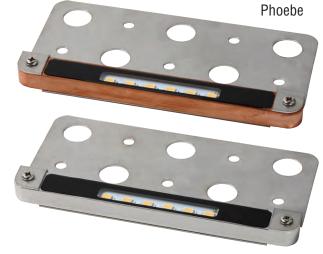

## PHOEBE & PHOEBE MINI

Precision Engineered Integrated LED Coping Luminaires

Phoebe and Phoebe Mini, Illumicare's integrated LED coping luminaires, are offered in two radiant finishes - marine-grade, 316 stainless steel or heavy gauge copper. These precision engineered luminaires provide a wide, soft, glare-free ambient lighting for hardscape

The integrated Samsung LED chips are powered by the same proprietary driver as our flagship MR16 lamps.

Phoebe and Phoebe Mini's flat tempered glass offers just enough light to create a private, comfortable atmosphere for an outdoor patio, built-in spa. or outdoor kitchen, turning your landscape into the perfect place to relax or entertain.