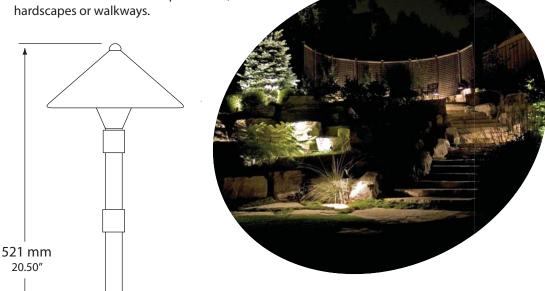

## Extendable Solid Brass Path & Area Fixtures

Aspen, our elegant wide-brimmed area light, offers glare-free path and walkway illumination.

Constructed of solid machined brass, Aspen is ideal for low-level lighting along front drives, walkways, borders, and entranceways, leading guests safely through your landscape design.

The pathlight's extendable stem allows you to increase the height as your plant life grows.

To protect the lamp and socket from water, moisture and debris, Aspen's elegant brass construction includes a shock-proof clear glass lens.

Aspen produces low-level, evenly dispersed, circular patterns, which could also be used to enhance decorative accents in tiered plant beds,

| Recommended LED Lamps   |                       |
|-------------------------|-----------------------|
| LED 19MM G4 BiPin       | 190 Lumens 1.8W 3000K |
| LED G4 BIPIN REAR       | 125 Lumens 1.6W 3000K |
| LED G4 BiPin 2700K      | 190 Lumens 1.8W 2700K |
| LED G4 RIPIN REAR 2700K | 125 Lumens 1 6W 2700K |

## Specifications

| Extendable Stem |                               |
|-----------------|-------------------------------|
| Construction:   | Solid Cast Brass              |
| Dimensions:     | 20 - 32" x 5.98"              |
| Finish:         | Weathered Red Brass           |
| Weight:         | 2.35 lbs                      |
| Wire:           | 36" 18/2 UL Rated Lead Wire   |
| Socket:         | Beryllium Copper, Pre-Greased |
| Lamp:           | LED G4 Bipin*                 |
| Wattage:        | Maximum 20 Watts              |
| Lens:           | Clear Tempered Glass          |
| Voltage:        | 12V                           |
| Includes:       | 7" Brass Stake                |
|                 |                               |